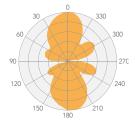

## **Antenna Patterns**

Elevation

## **Specifications**

Frequency Range 2400MHz – 2500MHz

V.S.W.R (MAX) 2.0:1

Antenna Type Co-linear Dipole
Radiation Omni Directional

Gain (MAX) 5dBi Polarization Linear Input Power (MAX) 5 Watts 35° Vertical Beam - width Horizontal Beam - width 360° Impedance 50 Ohm Antenna Design Dipole Array Internal Material PCB + Spring Connector N-Male