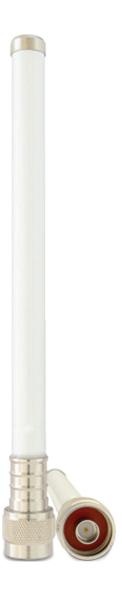

## 2.4GHz Omni

Directional Outdoor Antenna

## **Physical Specifications**

Dimensions Length 198mm, diameter 13mm

Weight 63g

Application Indoor / Outdoor

Wind Survival >150MPH

Radome Material White Fiberglass

Storage Temperature -40 to +80Operating Temperature -40 to +60