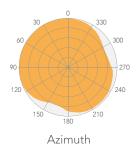

## **Antenna Patterns**

Elevation

## **Specifications**

Frequency Range 2400MHz – 2500MHz

V.S.W.R (MAX) 2.0:1

Antenna Type Co-linear Dipole
Radiation Omni Directional

Gain (MAX) 5dBi Polarization Linear Input Power (MAX) 5 Watts 35° Vertical Beam - width Horizontal Beam - width 360° Impedance 50 Ohm Antenna Design Dipole Array Internal Material PCB + Spring Connector N-Male